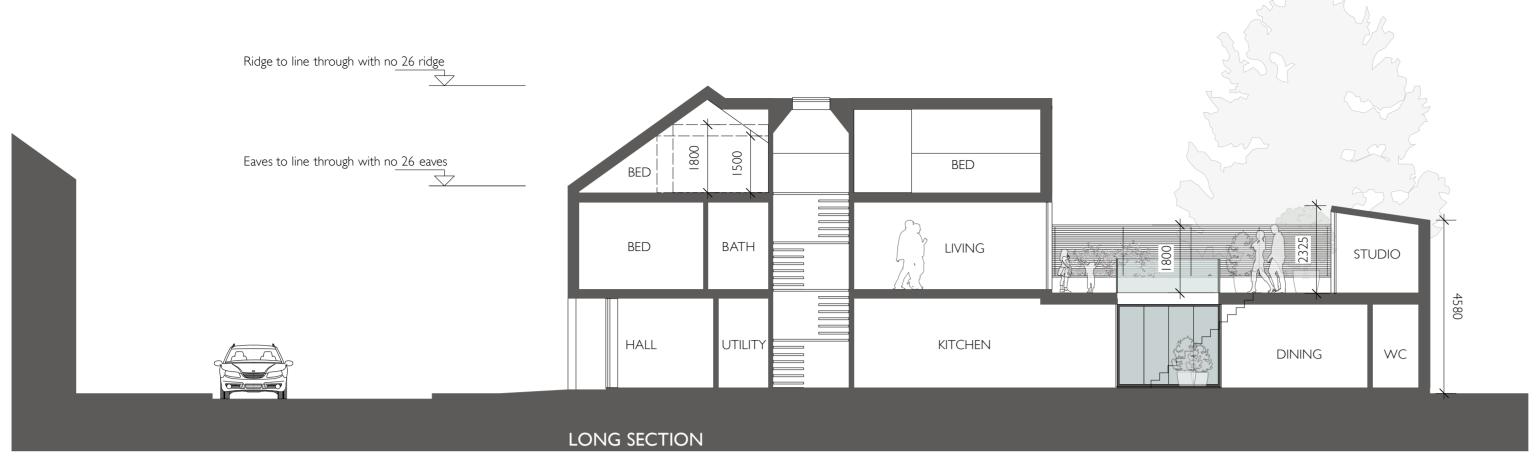

## SECOND FLOOR PLAN

Velux rooflight

26 Marshall Road attic-

1.8m line -

BED

Notes
PASSOMWArdMiller Architects
PROPOSED PLANS
13.514 / P03a

1: This drawing must not be scaled - work only to figured dimensions preparation of shop drawings
3: The architect must be notified of any discrepancies immediately
4: This drawing applies only to this job and site
5: This information on this drawing is copyright protected