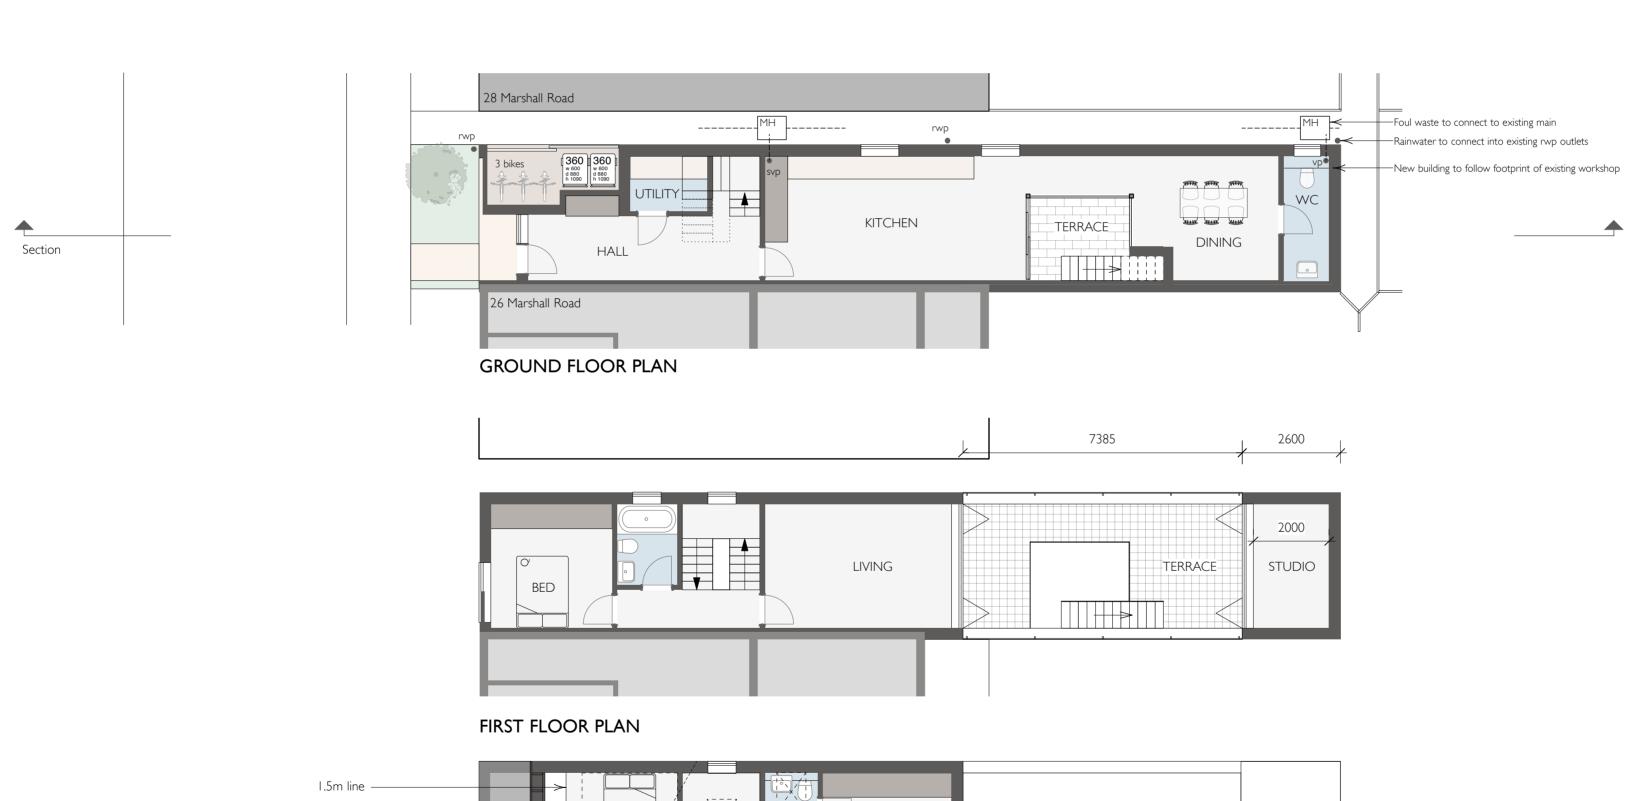

## SECOND FLOOR PLAN

Velux rooflight

26 Marshall Road attic-

1.8m line -

BED

Notes
PASSOMWArdMiller Architects
PROPOSED PLANS
13.514 / P03a

1: This drawing must not be scaled - work only to figured dimensions preparation of shop drawings
3: The architect must be notified of any discrepancies immediately
4: This drawing applies only to this job and site
5: This information on this drawing is copyright protected

A - Neighbours two story extension added on.

B - For HV Jackson & Sons

T: 01223 578545 F: 01223 351955

For HV Jackson & Sons

1:100 Paper Size A2

BED

AREAS HOUSE - 132m2 STUDIO - 7m2